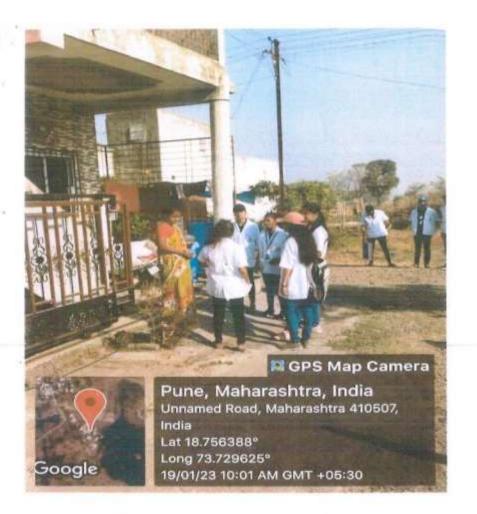

# Distribution of sanitary Napkins and counseling regarding the same

All students hereby inform that NSS Unit of college has organised "Distribution of sanitary napkins and councelling regarding the same" at Jambhavade villege

Date: 19.01.2023

Time: 12 am to 03 pm

MR.R.M.GURAV

NSS Program Officer

DR.P.D.CHAUDHARI

Principal

Principa!
P. E. S. Modern College of Pharmacy
Sector No.21, Yamunanagar, Nigdi,
Pune - 411 044.

3. Distribution of sanitary Napkins and counselling regarding the same (Report)