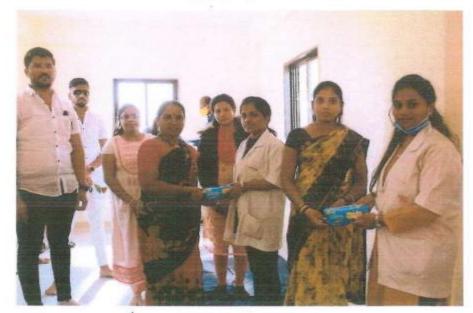

# Distribution of sanitary Napkins and counseling regarding the same

All students hereby inform that NSS Unit of college has organised "Distribution of sanitary napkins and councelling regarding the same" at Jambhavade villege

Date: 19.01.2023

Time: 12 am to 03 pm

MR.R.M.GURAV

NSS Program Officer

DR.P.D.CHAUDHARI

Principal

Principa!
P. E. S. Modern College of Pharmacy
Sector No.21, Yamunanagar, Nigdi,
Pune - 411 044.

3. Distribution of sanitary Napkins and counselling regarding the same (Report)