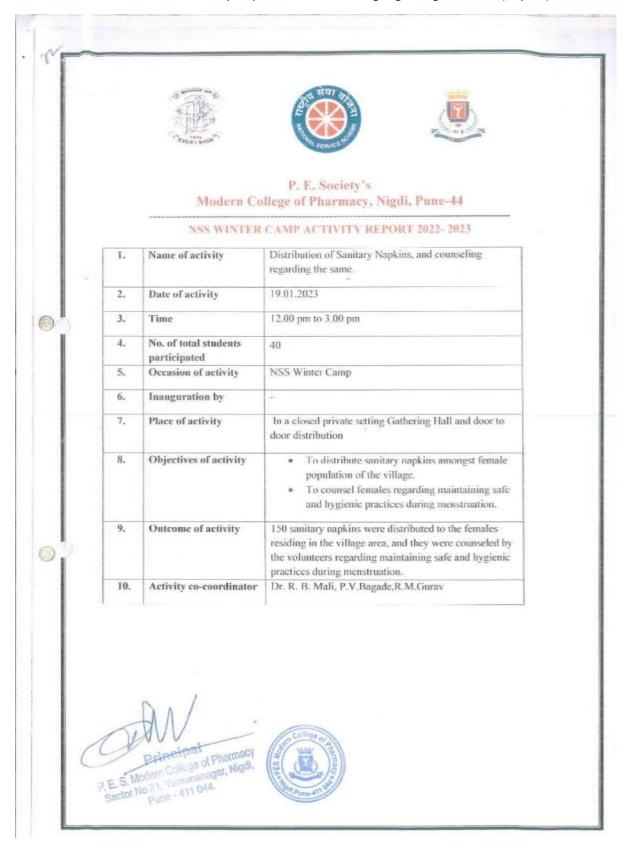

# Distribution of sanitary Napkins and counseling regarding the same

All students hereby inform that NSS Unit of college has organised "Distribution of sanitary napkins and councelling regarding the same" at Jambhavade villege

Date: 19.01.2023

Time: 12 am to 03 pm

MR.R.M.GURAV

NSS Program Officer

DR.P.D.CHAUDHARI

Principal

Principa!
P. E. S. Modern College of Pharmacy
Sector No.21, Yamunanagar, Nigdi,
Pune - 411 044.

3. Distribution of sanitary Napkins and counselling regarding the same (Report)